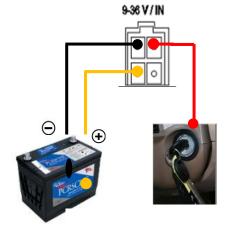

#### 

If user setup to **enable** that engine switch off then system <u>keep record</u> function. ( Defaults )

-- >> Red line connect "ACC+", Yellow line connect "Battery".

If user setup to **disable** the function: -- >> Combine Red \ Yellow Line to connect "ACC+".