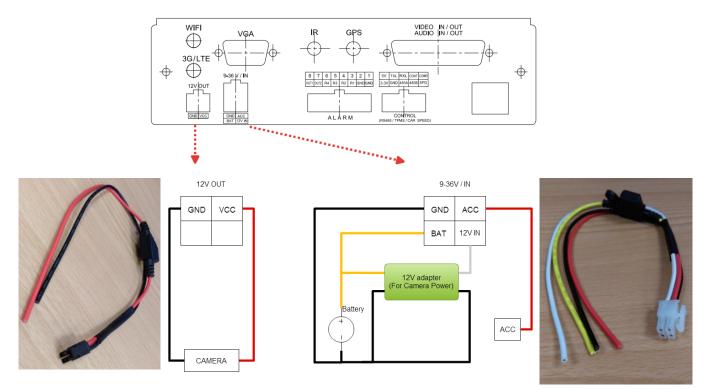

## 1. Basic Installation

For Camera (BNC mode)

# For DV2808, operation of the Power output is voltage bypass.

# There external equipments shown on the above diagram are just for reference.

• 2. Power connect diagram