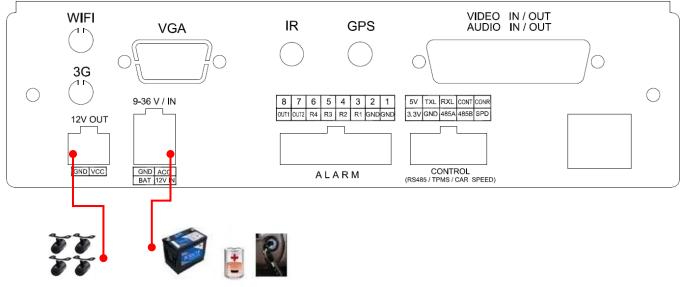

## 1. Basic Installation

For Camera (BNC mode)

# For DV2808, operation of the Power output is voltage bypass.

# There external equipments shown on the above diagram are just for reference.

• 2. Power connect diagram