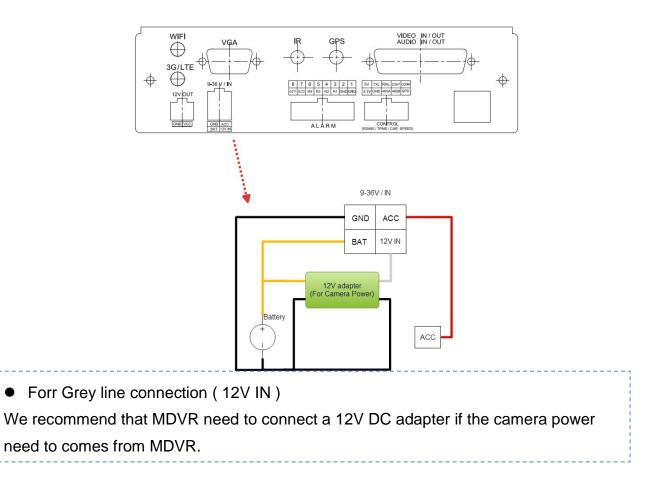

## Ans :

Please make sure your connection about power cable.

The Grey line is support power for camera, so please make sure the voltage of cable is 12V. or you can provide power to camera by other way (battery).

#### 

If user setup to **enable** that engine switch off then system <u>keep record</u> function. ( Defaults )

-- >> Red line connect "ACC+", Yellow line connect "Battery".

If user setup to **disable** the function: -- >> Combine Red \ Yellow Line to connect "ACC+".